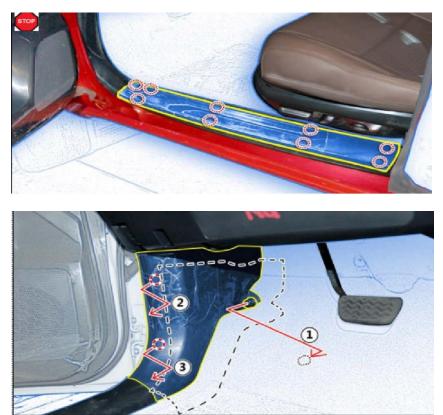

# STEP 1

REMOVE DRIVER SIDE DOOR SILL PANEL AND KICK PANEL

STEP 2

REMOVE THE LOWER DASH PANEL UNDER STEERING COLUMN BY REMOVING THE THREE 10 MM BOLTS AT THE BOTTOM OF THE PANEL.