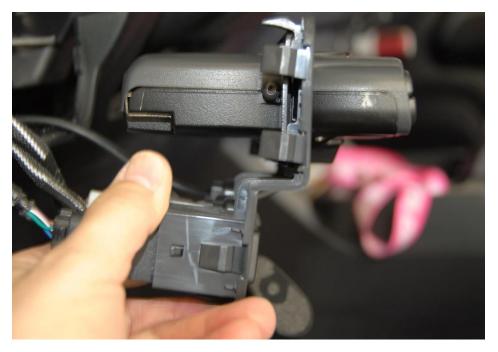

## STEP 3

REMOVE SWITCH PANEL BY COMPRESSING TABS ON BACK OF PANEL

STEP 4

REMOVE 4 SCREWS FROM BACK OF SWITCH PANEL AND INSTALL P3 PANEL. REINSTALL 4 SCREWS INTO SWITCH PANEL.

#### STEP 5

INSTALL CONTROLLER THROUGH FRONT OF PANEL AND INSTALL 2 M4 SCREWS INTO SIDE OF CONTROLLER.