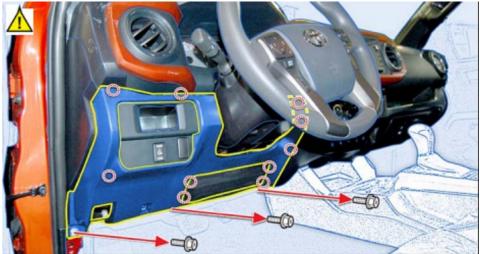

# STEP 1

REMOVE DRIVER SIDE DOOR SILL PANEL AND KICK PANEL

STEP 2

REMOVE THE LOWER DASH PANEL UNDER STEERING COLUMN BY REMOVING THE THREE 10 MM BOLTS AT THE BOTTOM OF THE PANEL.

## STEP 3

REMOVE SWITCH PANEL BY COMPRESSING TABS ON BACK OF PANEL

STEP 4

REMOVE 4 SCREWS FROM BACK OF SWITCH PANEL AND INSTALL P3 PANEL. REINSTALL 4 SCREWS INTO SWITCH PANEL.