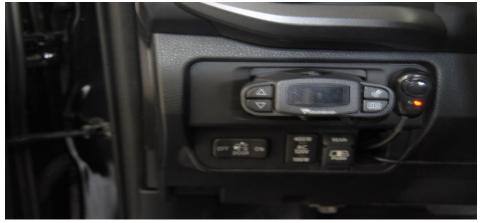

#### REINSTALL SWITCH PANEL INTO LOWER DASH PANEL

STEP 8

PLUG IN BRAKE CONTROLLER HARNESS AND REINSTALL LOWER DASH PANEL.

STEP 9

REINSTALL DRIVER SIDE KICK PANEL AND SILL PLATE

NOW THAT THE INSTALLATION IS COMPLETE, REFER TO THE BRAKE CONTROLLER INSTRUCTION MANUAL FOR SET UP INSTRUCTIONS.