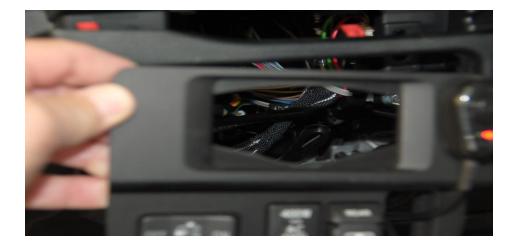

## STEP 3

REMOVE SWITCH PANEL BY COMPRESSING TABS ON BACK OF PANEL

STEP 4

REMOVE 4 SCREWS FROM BACK OF SWITCH PANEL AND INSTALL P3 PANEL. REINSTALL 4 SCREWS INTO SWITCH PANEL.

#### REINSTALL SWITCH PANEL INTO LOWER DASH PANEL

STEP 8

PLUG IN BRAKE CONTROLLER HARNESS AND REINSTALL LOWER DASH PANEL.

STEP 9

REINSTALL DRIVER SIDE KICK PANEL AND SILL PLATE

NOW THAT THE INSTALLATION IS COMPLETE, REFER TO THE BRAKE CONTROLLER INSTRUCTION MANUAL FOR SET UP INSTRUCTIONS.