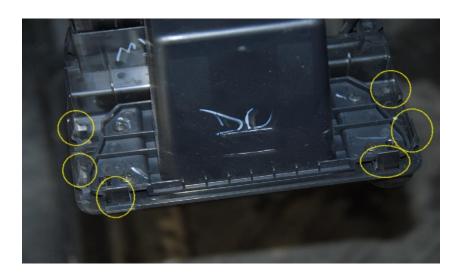

## STEP 3

REMOVE SWITCH PANEL BY COMPRESSING TABS ON BACK OF PANEL

STEP 4

REMOVE 4 SCREWS FROM BACK OF SWITCH PANEL AND INSTALL P3 PANEL. REINSTALL 4 SCREWS INTO SWITCH PANEL.

#### STEP 5

INSTALL CONTROLLER THROUGH FRONT OF PANEL AND INSTALL 2 M4 SCREWS INTO SIDE OF CONTROLLER.