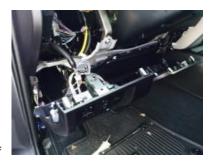

4---Using the 2 screws provided in kit and the metal bracket provided with your controller, push your P2 brake controller into front of P2 Mounting Plate and install screws into original holes in P2 brake controller

5---Install wiring for P2 mount per instructions with P2, Plug in all switches and reinstall all panels. Done!

IF YOU HAVE ANY QUESTIONS INSTALLING, PLEASE CALL EARL AT 951-858-3418 BEFORE RETURNING! NO RETURNS WILL BE ACCEPTED WITHOUT PRIOR AUTHORIZATION.