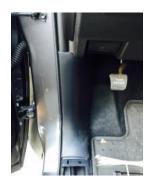

## 2014-2019 Tundra Prodigy P2 Brake Controller Mounting Kit

Part# TP2MNT

Installation Instructions Please read FIRST If using on 2015 and newer, Use only steps 3, 4 and 5

1-----Remove the driver side sill plate and kick plate

2---Remove 2 10 mm bolts holding lower dash finish panel and carefully pull off

3---Disconnect Battery(2016 and newer) Remove right side upper dash trim plate, unplug switches, the one with the tow haul switch and trac off switch. Remove switches from plate and install into P2 Mounting Plate.