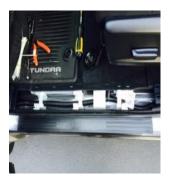

## 2014-2019 Tundra Prodigy P2 Brake Controller Mounting Kit

Part# TP2MNT

Installation Instructions Please read FIRST If using on 2015 and newer, Use only steps 3, 4 and 5

1-----Remove the driver side sill plate and kick plate

2---Remove 2 10 mm bolts holding lower dash finish panel and carefully pull off

3---Disconnect Battery(2016 and newer) Remove right side upper dash trim plate, unplug switches, the one with the tow haul switch and trac off switch. Remove switches from plate and install into P2 Mounting Plate.