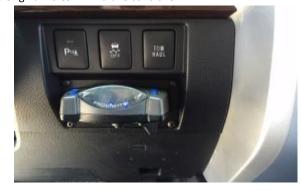

4---Using the 2 screws provided in kit and the metal bracket provided with your controller, push your P2 brake controller into front of P2 Mounting Plate and install screws into original holes in P2 brake controller

5---Install wiring for P2 mount per instructions with P2, Plug in all switches and reinstall all panels. Done!

IF YOU HAVE ANY QUESTIONS INSTALLING, PLEASE CALL EARL AT 951-858-3418 BEFORE RETURNING! NO RETURNS WILL BE ACCEPTED WITHOUT PRIOR AUTHORIZATION.