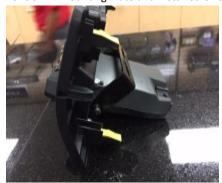

4---Using the 2 screws provided in kit and the metal bracket provided with your controller, push your P2 brake controller into front of P2 Mounting Plate and install screws into original holes in P2 brake controller

5---Install wiring for P2 mount per instructions with P2, Plug in all switches and reinstall all panels. Done!

IF YOU HAVE ANY QUESTIONS INSTALLING, PLEASE CALL EARL AT 951-858-3418 BEFORE RETURNING! NO RETURNS WILL BE ACCEPTED WITHOUT PRIOR AUTHORIZATION.